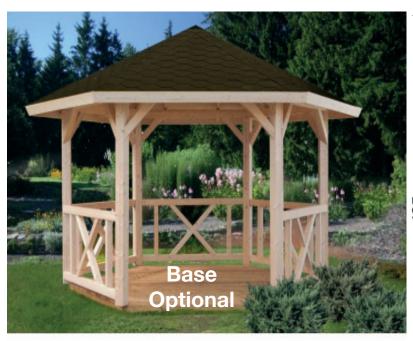

## **WASHINGTON 2**

The Washington 2 is a hexagonal timber gazebo that would make a magnificent centrepiece for any garden. Its strong lines and elegant proportions are matched by the handsome and robust timber we use.