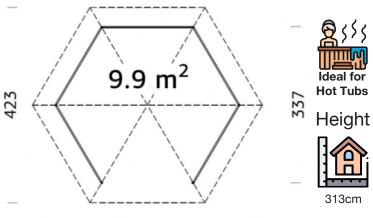

337cm

N/A

23.0m<sup>3</sup>

9.9m<sup>2</sup>

Not Included-

**Optional** 

19mm

N/A

## **FULL SPECIFICATION**

| CABIN SIZE:     | 337 x 423cm x 313cm |
|-----------------|---------------------|
| WALL THICKNESS: | N/A                 |
| VOLUME:         | 23.0m³              |
| AREA:           | 9.9m²               |
| DOOR OPENING:   | N/A                 |
| WINDOW OPENING: | N/A                 |
| FLOORS BOARDS:  | Option              |
| ROOF BOARDS:    | 19mm                |
| ROOF OVERHANG:  | N/A                 |
| UNDER PLANNING: | No                  |
|                 |                     |